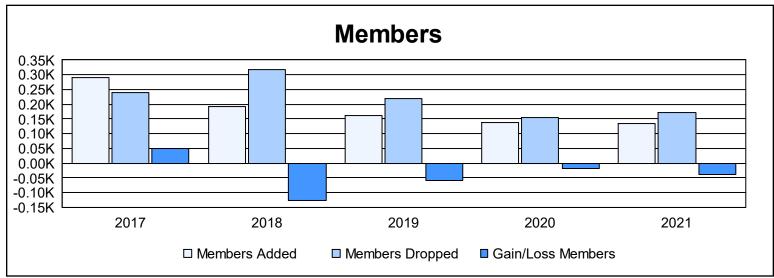

District 4 L5 As of June 2021 Cumulative

| Year      | New<br>Clubs | Dropped<br>Clubs | Gain/<br>Loss<br>Clubs | New<br>Members | Charter<br>Members | Reinstate<br>Members | Transfer<br>Members | Total<br>Member<br>Added | Total<br>Members<br>Dropped | Gain/<br>Loss<br>Members |
|-----------|--------------|------------------|------------------------|----------------|--------------------|----------------------|---------------------|--------------------------|-----------------------------|--------------------------|
| 2016-2017 | 3            | 0                | 3                      | 189            | 77                 | 8                    | 16                  | 290                      | 241                         | 49                       |
| 2017-2018 | 1            | 3                | -2                     | 138            | 25                 | 9                    | 20                  | 192                      | 319                         | -127                     |
| 2018-2019 | 0            | 1                | -1                     | 110            | 17                 | 23                   | 10                  | 160                      | 220                         | -60                      |
| 2019-2020 | 1            | 4                | -3                     | 91             | 27                 | 7                    | 13                  | 138                      | 155                         | -17                      |
| 2020-2021 | 1            | 2                | -1                     | 92             | 30                 | 6                    | 6                   | 134                      | 171                         | -37                      |
| Average   | 1            | 2                | -1                     | 124            | 35                 | 11                   | 13                  | 183                      | 221                         | -38                      |