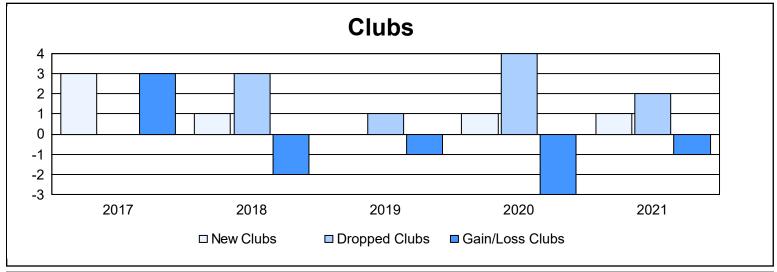

District 4 L5 As of June 2021 Cumulative

| Year      | New<br>Clubs | Dropped<br>Clubs | Gain/<br>Loss<br>Clubs | New<br>Members | Charter<br>Members | Reinstate<br>Members | Transfer<br>Members | Total<br>Member<br>Added | Total<br>Members<br>Dropped | Gain/<br>Loss<br>Members |
|-----------|--------------|------------------|------------------------|----------------|--------------------|----------------------|---------------------|--------------------------|-----------------------------|--------------------------|
| 2016-2017 | 3            | 0                | 3                      | 189            | 77                 | 8                    | 16                  | 290                      | 241                         | 49                       |
| 2017-2018 | 1            | 3                | -2                     | 138            | 25                 | 9                    | 20                  | 192                      | 319                         | -127                     |
| 2018-2019 | 0            | 1                | -1                     | 110            | 17                 | 23                   | 10                  | 160                      | 220                         | -60                      |
| 2019-2020 | 1            | 4                | -3                     | 91             | 27                 | 7                    | 13                  | 138                      | 155                         | -17                      |
| 2020-2021 | 1            | 2                | -1                     | 92             | 30                 | 6                    | 6                   | 134                      | 171                         | -37                      |
| Average   | 1            | 2                | -1                     | 124            | 35                 | 11                   | 13                  | 183                      | 221                         | -38                      |